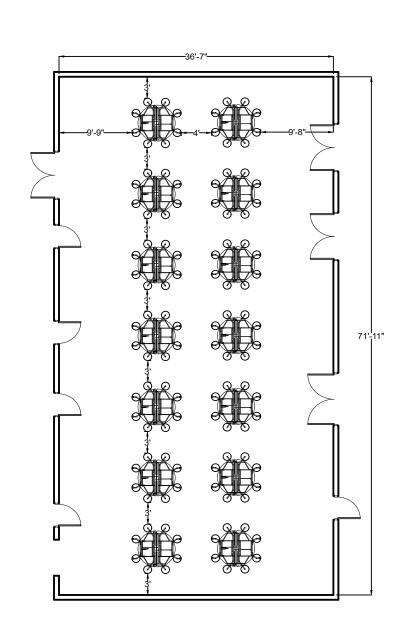

| ITEM          | DESCRIPTION                        | QTY | SEATING<br>/ TABLE | TOTAL |
|---------------|------------------------------------|-----|--------------------|-------|
| MTR60S        | 60" Round Mobile Table with Stools | 14  | 8                  | 112   |
| TOTAL SEATING |                                    |     | 112                |       |